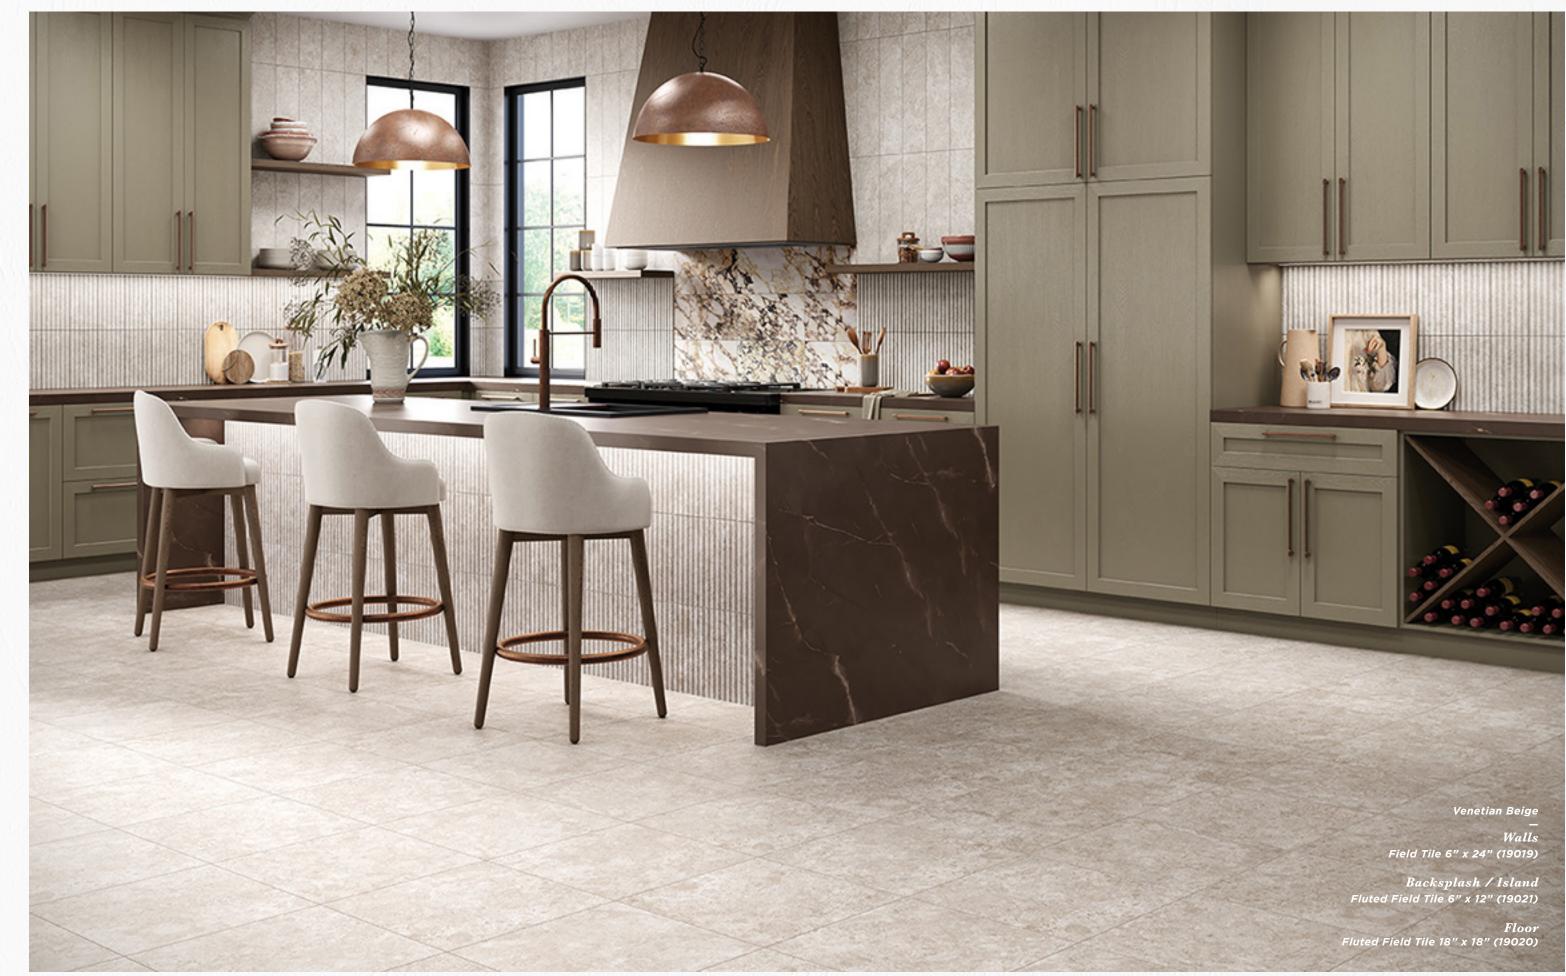

## THE INSPIRATION

Floor Venetian Beige – Field Tile 18" x 18" (19020)

### VENETIAN BEIGE NATURAL STONE - MARBLE

(19021) VENETIAN BEIGE Fluted Field Tile 6" x 12" 6" x 12"

(19020) VENETIAN BEIGE Field Tile 18" x 18" 18" x 18"

(19019) VENETIAN BEIGE Field Tile 6" x 24" 5.875" x 24"