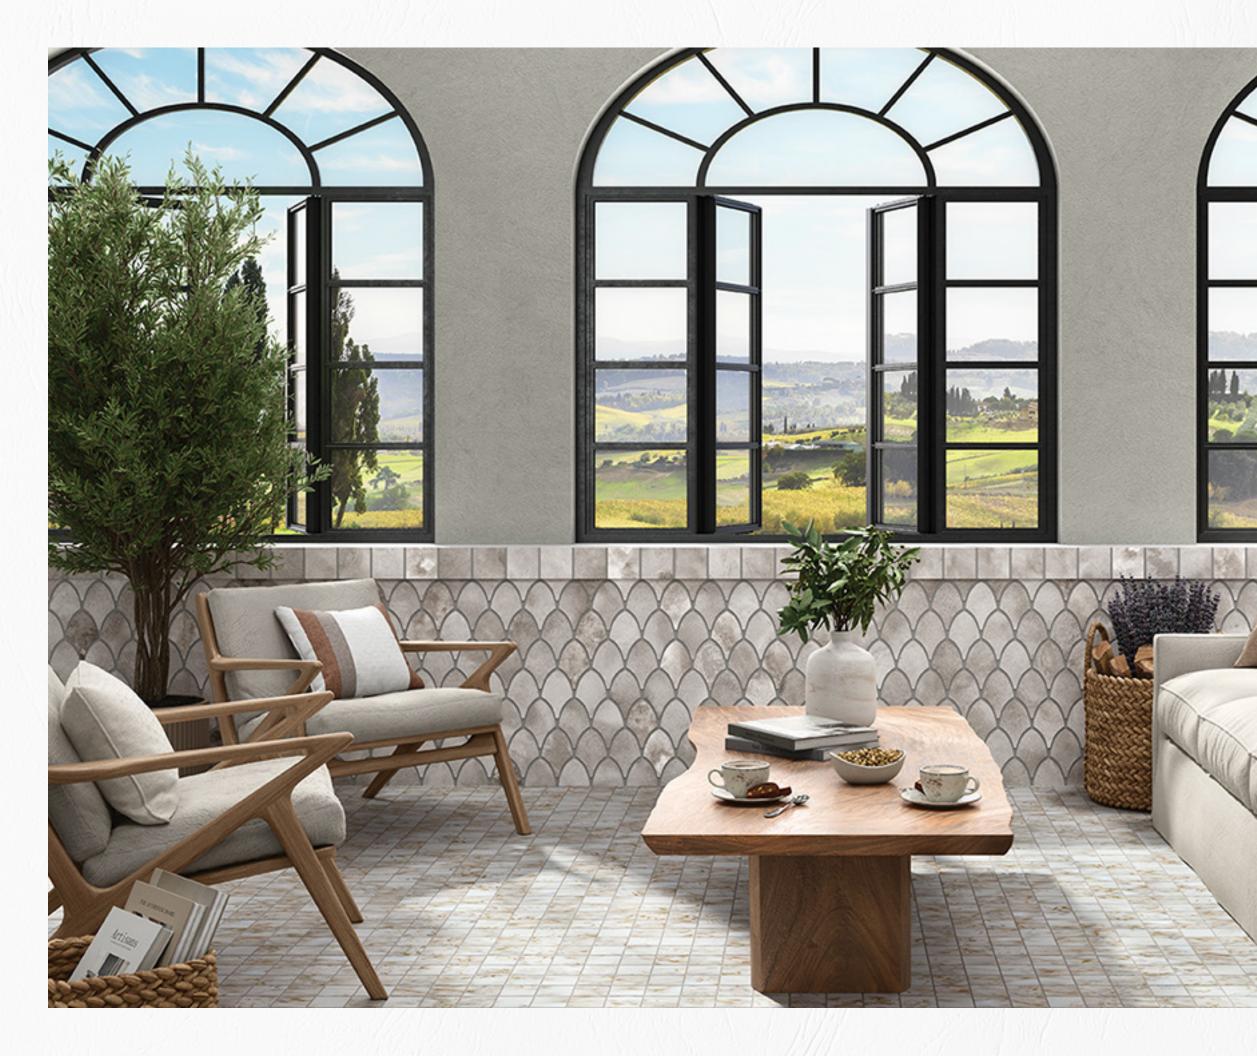

Wall Catalan

Square Field Tile 4.25" x 4.25" (19014) Scallop Field Tile 6.25" x 4.25" (19011)

> Floor Calacatta Oro

Cobblestone Mosaic (19015)