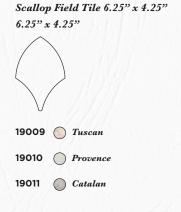

(19006) TUSCAN Arabesque Field Tile 9.75" x 9.125" 9.75" x 9.125"

(19009) TUSCAN Scallop Field Tile 6.25" x 4.25" 6.25" x 4.25"

(19012) TUSCAN Square Field Tile 4.25" x 4.25" 4.25" x 4.25"

(19007) PROVENCE Arabesque Field Tile 9.75" x 9.125" 9.75" x 9.125"

### (19010) PROVENCE

Scallop Field Tile 6.25" x 4.25" 6.25" x 4.25"

Provence --Square Field Tile 4.25" x 4.25" (19013)

(19008) CATALAN Arabesque Field Tile 9.75" x 9.125" 9.75" x 9.125"

(19014) CATALAN Square Field Tile 4.25" x 4.25" 4.25" x 4.25"

Wall Catalan

Square Field Tile 4.25" x 4.25" (19014) Scallop Field Tile 6.25" x 4.25" (19011)

> Floor Calacatta Oro

Cobblestone Mosaic (19015)