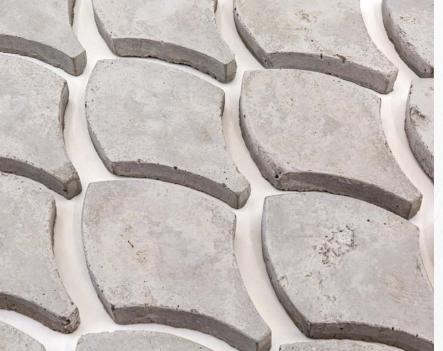

(19006) TUSCAN Arabesque Field Tile 9.75" x 9.125" 9.75" x 9.125"

(19009) TUSCAN Scallop Field Tile 6.25" x 4.25" 6.25" x 4.25"

(19012) TUSCAN Square Field Tile 4.25" x 4.25" 4.25" x 4.25"

(19007) PROVENCE Arabesque Field Tile 9.75" x 9.125" 9.75" x 9.125"

CHAPTER NINETEEN | EUROPEAN COUNTRYSIDE 8

(19013) PROVENCE Square Field Tile 4.25" x 4.25" 4.25" x 4.25"

### PROVENCE WET CAST CONCRETE

### (19010) PROVENCE

Scallop Field Tile 6.25" x 4.25" 6.25" x 4.25"

Provence --Square Field Tile 4.25" x 4.25" (19013)

(19008) CATALAN Arabesque Field Tile 9.75" x 9.125" 9.75" x 9.125"

(19014) CATALAN Square Field Tile 4.25" x 4.25" 4.25" x 4.25"