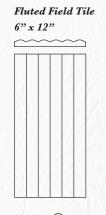

## CALACATTA ORO NATURAL STONE-MARBLE

(19015) CALACATTA ORO Cobblestone Mosaic 12.25" x 12.25"

(19016) CALACATTA ORO Galloni Mosaic 11.5" x 12.25"

(19017) CALACATTA ORO Piazza Mosaic 12.125" x 13.5"

(19018) CALACATTA ORO Fluted Field Tile 6" x 12" 6" x 12"

Calacatta Oro Walls

Niche

Calacatta Oro

Galloni Mosaic (19016) Cobblestone Mosaic (19015) Piazza Mosaic (19017) Fluted Field Tile 6" x 12" (19018)

Chapter 19 European Countryside concrete and Calacatta Oro marble items have substantial shade variation (V4). Venetian Beige marble items have moderate shade variation (V3).

**Fluted Field Tile** 

6" x 12"