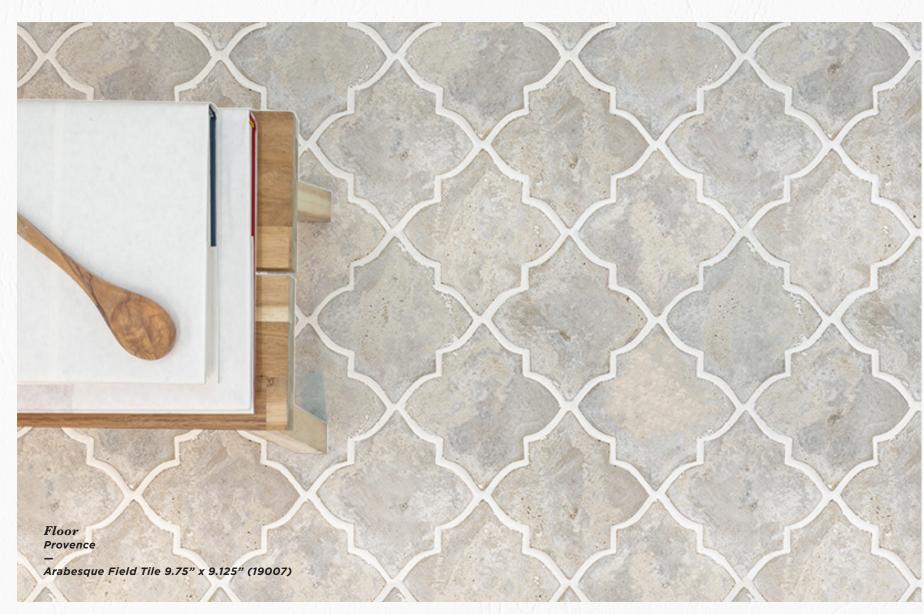

(19006) TUSCAN Arabesque Field Tile 9.75" x 9.125" 9.75" x 9.125"

(19009) TUSCAN Scallop Field Tile 6.25" x 4.25" 6.25" x 4.25"

(19012) TUSCAN Square Field Tile 4.25" x 4.25" 4.25" x 4.25"

(19007) PROVENCE Arabesque Field Tile 9.75" x 9.125" 9.75" x 9.125"