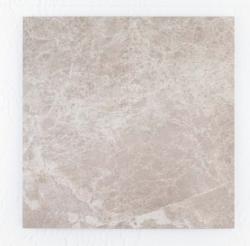

### VENETIAN BEIGE NATURAL STONE - MARBLE

(19021) VENETIAN BEIGE Fluted Field Tile 6" x 12" 6" x 12"

(19020) VENETIAN BEIGE Field Tile 18" x 18" 18" x 18"

(19019) VENETIAN BEIGE Field Tile 6" x 24" 5.875" x 24"

## THE INSPIRATION

Floor Venetian Beige – Field Tile 18" x 18" (19020)