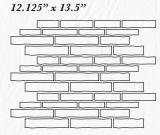

## CALACATTA ORO NATURAL STONE-MARBLE

(19015) CALACATTA ORO Cobblestone Mosaic 12.25" x 12.25"

(19016) CALACATTA ORO Galloni Mosaic 11.5" x 12.25"

(19017) CALACATTA ORO Piazza Mosaic 12.125" x 13.5"

(19018) CALACATTA ORO Fluted Field Tile 6" x 12" 6" x 12"

### Piazza Mosaic

19017 🔘 Calacatta Oro