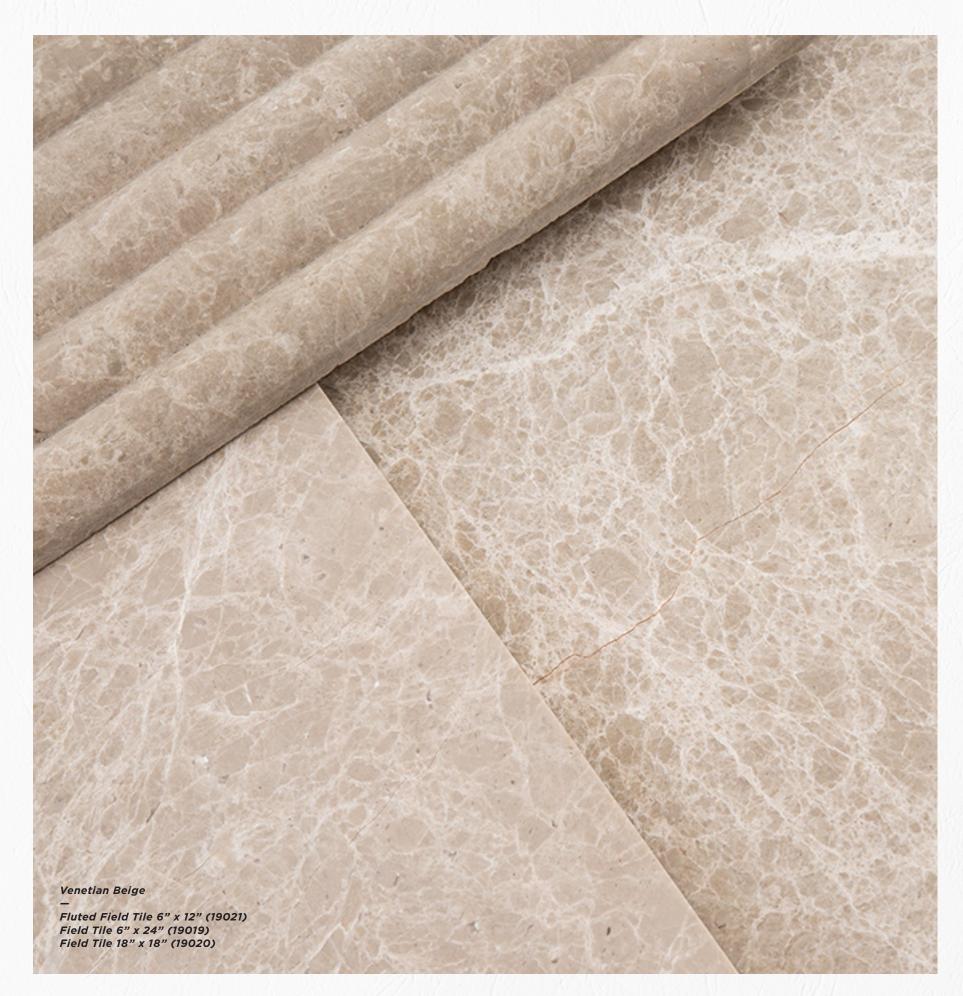

## THE INSPIRATION

Floor Venetian Beige – Field Tile 18" x 18" (19020)

### VENETIAN BEIGE NATURAL STONE - MARBLE

(19021) VENETIAN BEIGE Fluted Field Tile 6" x 12" 6" x 12"

(19020) VENETIAN BEIGE Field Tile 18" x 18" 18" x 18"

(19019) VENETIAN BEIGE Field Tile 6" x 24" 5.875" x 24"