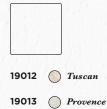

(19006) TUSCAN Arabesque Field Tile 9.75" x 9.125" 9.75" x 9.125"

(19009) TUSCAN Scallop Field Tile 6.25" x 4.25" 6.25" x 4.25"

(19012) TUSCAN Square Field Tile 4.25" x 4.25" 4.25" x 4.25"

(19007) PROVENCE Arabesque Field Tile 9.75" x 9.125" 9.75" x 9.125"

CHAPTER NINETEEN | EUROPEAN COUNTRYSIDE 8

(19013) PROVENCE Square Field Tile 4.25" x 4.25" 4.25" x 4.25"

#### Square Field Tile 4.25" x 4.25" 4.25" x 4.25"

19014 🔘 Catalan