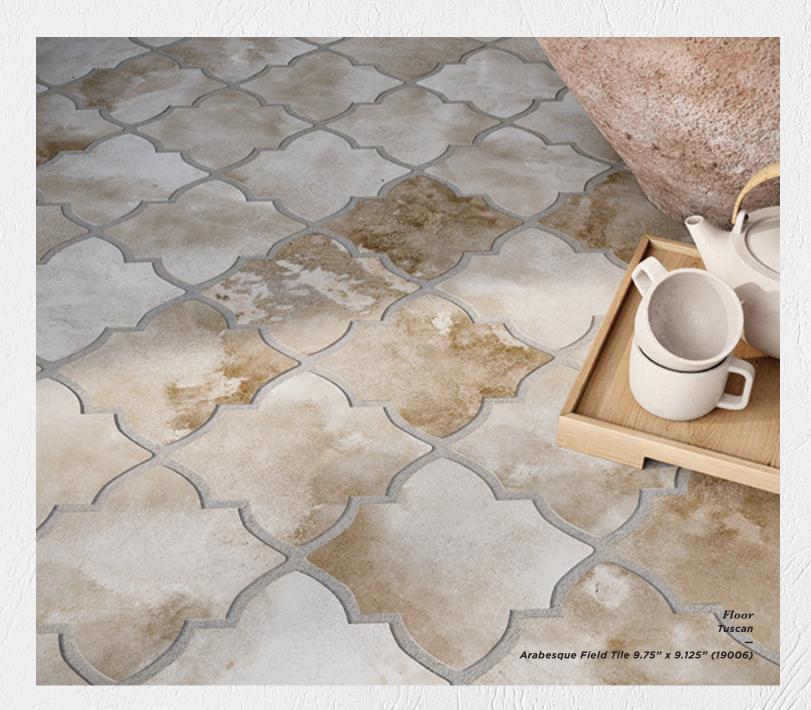

(19006) TUSCAN Arabesque Field Tile 9.75" x 9.125" 9.75" x 9.125"

(19009) TUSCAN Scallop Field Tile 6.25" x 4.25" 6.25" x 4.25"

(19012) TUSCAN Square Field Tile 4.25" x 4.25" 4.25" x 4.25"

(19007) PROVENCE Arabesque Field Tile 9.75" x 9.125" 9.75" x 9.125"