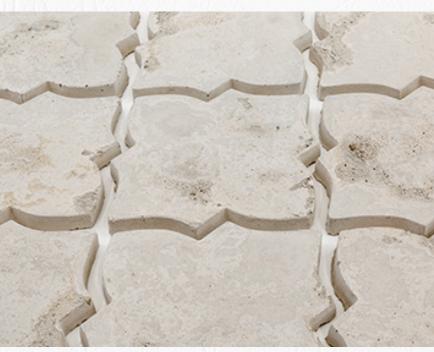

(19006) TUSCAN Arabesque Field Tile 9.75" x 9.125" 9.75" x 9.125"

(19009) TUSCAN Scallop Field Tile 6.25" x 4.25" 6.25" x 4.25"

(19012) TUSCAN Square Field Tile 4.25" x 4.25" 4.25" x 4.25"

(19007) PROVENCE Arabesque Field Tile 9.75" x 9.125" 9.75" x 9.125"