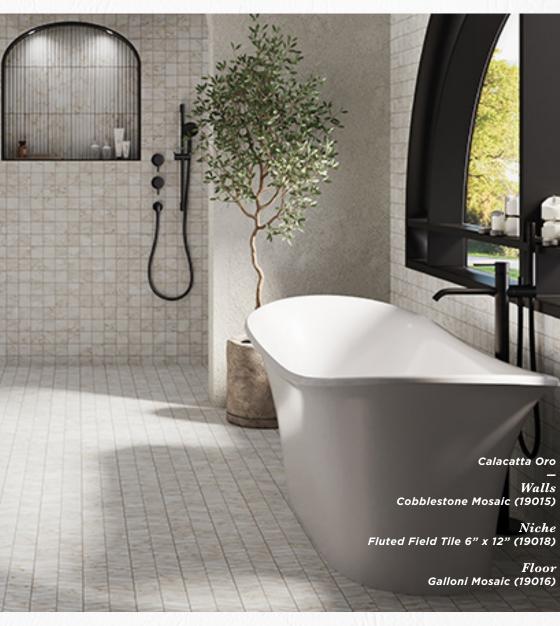

Wall Catalan

Square Field Tile 4.25" x 4.25" (19014) Scallop Field Tile 6.25" x 4.25" (19011)

> Floor Calacatta Oro

Cobblestone Mosaic (19015)

## CALACATTA ORO NATURAL STONE-MARBLE

(19015) CALACATTA ORO Cobblestone Mosaic 12.25" x 12.25"

(19016) CALACATTA ORO Galloni Mosaic 11.5" x 12.25"

(19017) CALACATTA ORO Piazza Mosaic 12.125" x 13.5"

(19018) CALACATTA ORO Fluted Field Tile 6" x 12" 6" x 12"

Calacatta Oro Walls

Niche

Calacatta Oro

Galloni Mosaic (19016) Cobblestone Mosaic (19015) Piazza Mosaic (19017) Fluted Field Tile 6" x 12" (19018)