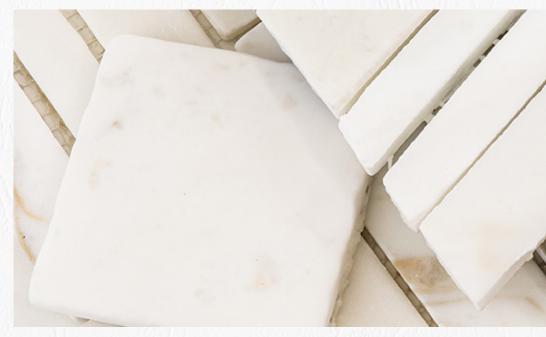

## CALACATTA ORO NATURAL STONE-MARBLE

(19015) CALACATTA ORO Cobblestone Mosaic 12.25" x 12.25"

(19016) CALACATTA ORO Galloni Mosaic 11.5" x 12.25"

(19017) CALACATTA ORO Piazza Mosaic 12.125" x 13.5"

(19018) CALACATTA ORO Fluted Field Tile 6" x 12" 6" x 12"