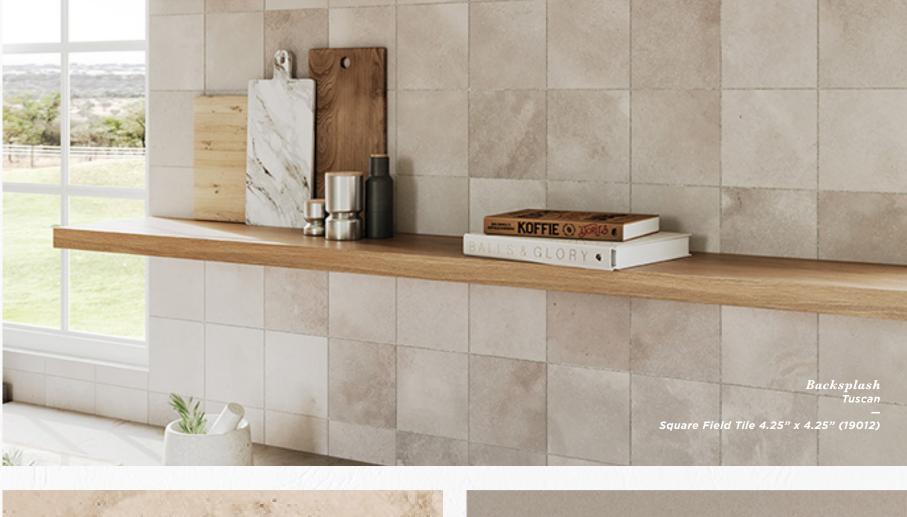

(19006) TUSCAN Arabesque Field Tile 9.75" x 9.125" 9.75" x 9.125"

(19009) TUSCAN Scallop Field Tile 6.25" x 4.25" 6.25" x 4.25"

(19012) TUSCAN Square Field Tile 4.25" x 4.25" 4.25" x 4.25"

(19007) PROVENCE Arabesque Field Tile 9.75" x 9.125" 9.75" x 9.125"