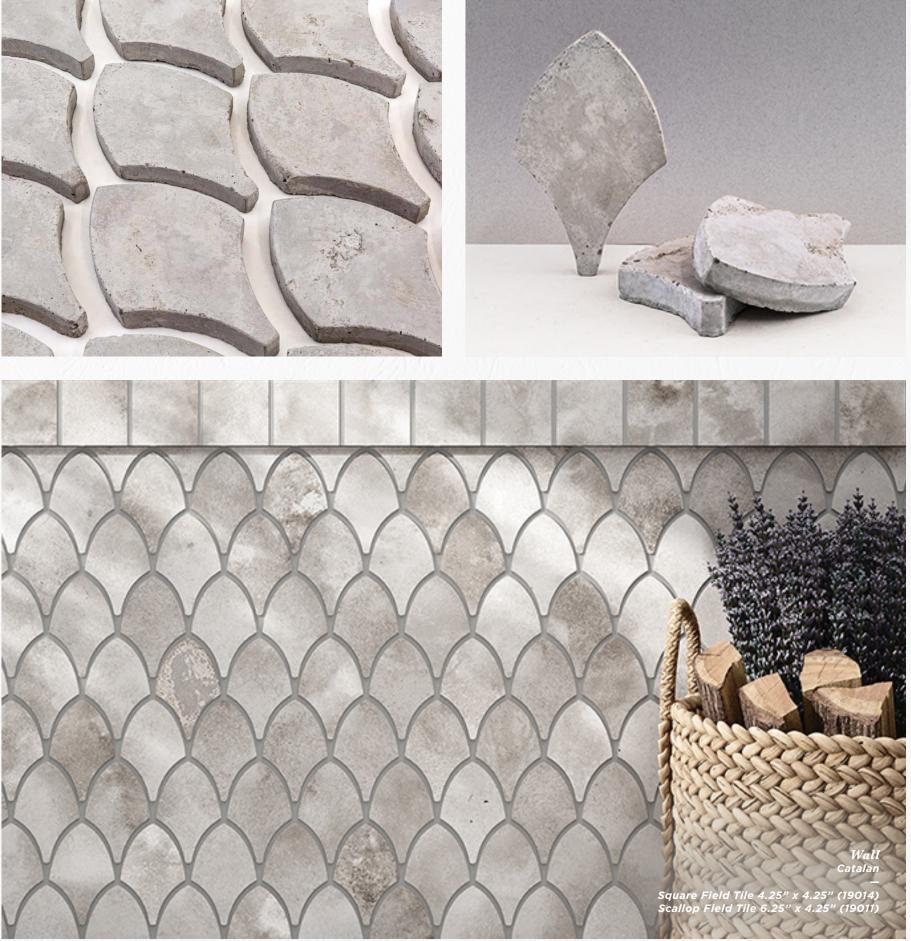

### (19010) PROVENCE

Scallop Field Tile 6.25" x 4.25" 6.25" x 4.25"

Provence --Square Field Tile 4.25" x 4.25" (19013)

(19008) CATALAN Arabesque Field Tile 9.75" x 9.125" 9.75" x 9.125"

(19014) CATALAN Square Field Tile 4.25" x 4.25" 4.25" x 4.25"

Wall Catalan

Square Field Tile 4.25" x 4.25" (19014) Scallop Field Tile 6.25" x 4.25" (19011)

> Floor Calacatta Oro

Cobblestone Mosaic (19015)